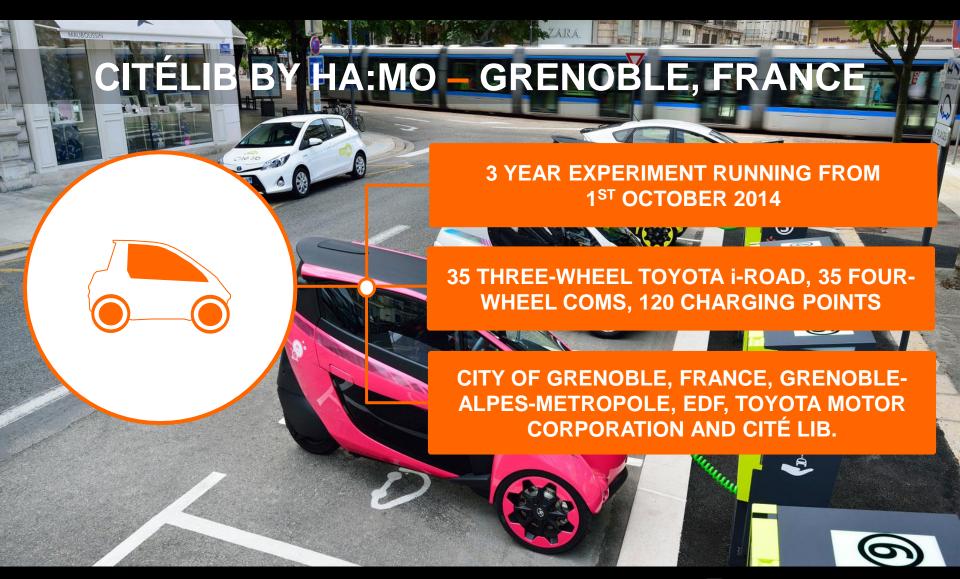

| LEAPEROGGING FOSSIL FUELS | LIGHTWEIGHTING | LOCAL INCENTIVES | MANAGED O RGING MICROMOBILITY | NEW MARKET ENTRANTS | FARTNERSHIPS | PLUG SHARING | PRICING SIGNALS | PROCUREMENT CONSORTIA | RECOVERY OF BATTERY MATERIALS | REGIONAL PLANNING | REINVENTING THE CAR BUYING EXPERIENCE | SECOND LIFE FATTERIES | AUTONOMOU SHARED MOBILITY | TRANSPORT POVERTY | ULTRA LOW EMISSION ZONES | WIRELESS CHARGING | RANGE EXTENDER | EV VENDING MACHINES | BUNDLED SERVICES VEHICLE TO **GRID | INTELLIGENT TRANSPORT SYSTEMS | INNOVATIVE FINANCE** 

urbanforesight

#### **TIMELINE**







# EV CAR SHARING IN THE WORLD

#### **EVOLUTION OF CAR SHARING**





Studies, University of California, Berkeley, 2012.



# BIG IDEAS IN ELECTRIC CAR SHARING



### FIRST/ LAST MILE INTEGRATION





#### **MICROMOBILITY**





### ONE-WAY





#### **AUTOLIB' USERS**



USERS ARE MAINLY EXECUTIVES (64%) BUT SOME STUDENTS ARE ALSO ATTRACTED TO THE SERVICE

GREATER USE FOR COMMUTING THAN ROUND TRIP
CAR SHARING

67% USERS CITE RESERVED PARKING AS THE MAIN FACTOR THAT MAKES IT MORE PRACTICAL THAN A PRIVATE CAR

ONLY 18% OF USERS SUBSCRIBED BECAUSE IT IS CHEAPER THAN A PRIVATE CAR

ECOLOGICAL VALUES ONLY PLAY A MINOR ROLE IN DECISION TO USE AUOTOLIB'

#### **AUTOLIB' IMPACTS**



REPLACES 3 PRIVATE CARS
AND FREES 2 PARKING SPACES

11% DECREASE IN VEHICLE KM TRAVELLED (PRIVATE VEHICLE + AUTOLIB')

23% DECREASE IN NUMBER OF PRIVATE VEHICLES
OWNED BY USERS AFTER SUBSCRIPTION

DISPLACES SOME JOURNEYS FROM PUBLIC TRANSPORT AND MOTORISED 2-WHEELERS

FALL IN TAXI USE (69% OF SUBSCRIBERS USE TAXIS LESS)

Source: French N