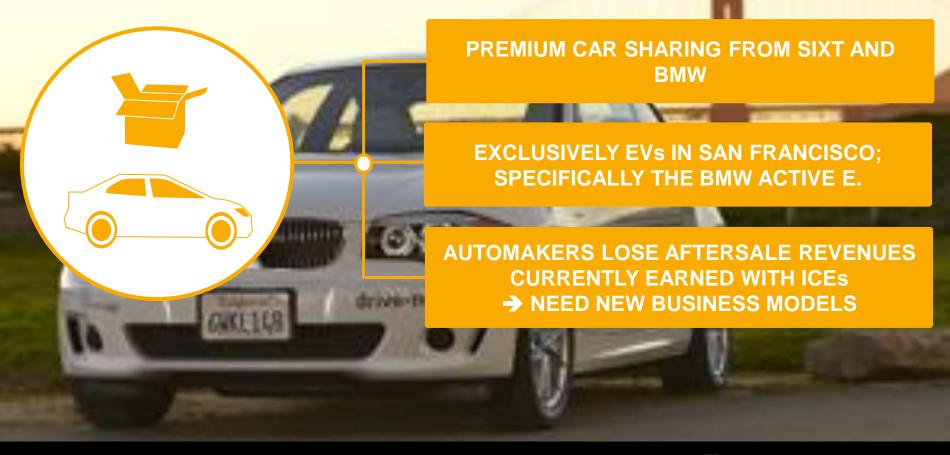

ARING

67% USERS CITE RESERVED PARKING AS THE MAIN FACTOR THAT MAKES IT MORE PRACTICAL THAN A PRIVATE CAR

ONLY 18% OF USERS SUBSCRIBED BECAUSE IT IS CHEAPER THAN A PRIVATE CAR

ECOLOGICAL VALUES ONLY PLAY A MINOR ROLE IN DECISION TO USE AUOTOLIB'

#### **AUTOLIB' IMPACTS**



REPLACES 3 PRIVATE CARS
AND FREES 2 PARKING SPACES

11% DECREASE IN VEHICLE KM TRAVELLED (PRIVATE VEHICLE + AUTOLIB')

23% DECREASE IN NUMBER OF PRIVATE VEHICLES
OWNED BY USERS AFTER SUBSCRIPTION

DISPLACES SOME JOURNEYS FROM PUBLIC TRANSPORT AND MOTORISED 2-WHEELERS

FALL IN TAXI USE (69% OF SUBSCRIBERS USE TAXIS LESS)

Source: French National Carsharing Survey (2013) conducted by 6-t Bureau de recherche



## BASELINE DEMAND FOR CHARGING





# AUTOMAKER -> MOBILITY PROVIDER

## BMW DRIVE NOW - SAN FRANCISCO, USA





#### INTELLIGNET SCHEDULING







## CLOSING THOUGHTS



# BIG IDEAS ARE SHAPING THE FUTURE OF EVS AND CAR SHARING.





# CREATING OPPORTUNITIES FOR MASS MARKET ADOPTION.





# SHARED EVs MAKE CITIES SMARTER AND MORE SUSTAINABLE.





## THANK YOU

#### **David Beeton**

Managing Director | Urban Foresight Limited

Newcastle upon Tyne | United Kingdom

david.beeton@urbanforesight.org

twitter: dbeeton

web: <u>urbanforesight.org</u>

twitter: @UrbanForesight

email: info@urbanforesight.org