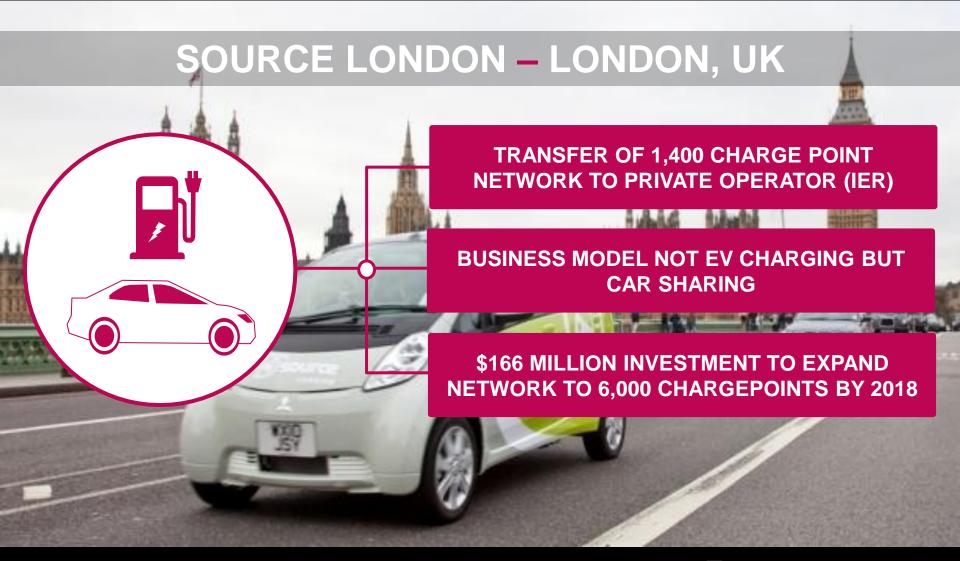

SO ATTRACTED TO THE SERVICE

GREATER USE FOR COMMUTING THAN ROUND TRIP
CAR SHARING

67% USERS CITE RESERVED PARKING AS THE MAIN FACTOR THAT MAKES IT MORE PRACTICAL THAN A PRIVATE CAR

ONLY 18% OF USERS SUBSCRIBED BECAUSE IT IS CHEAPER THAN A PRIVATE CAR

ECOLOGICAL VALUES ONLY PLAY A MINOR ROLE IN DECISION TO USE AUOTOLIB'

#### **AUTOLIB' IMPACTS**



REPLACES 3 PRIVATE CARS
AND FREES 2 PARKING SPACES

11% DECREASE IN VEHICLE KM TRAVELLED (PRIVATE VEHICLE + AUTOLIB')

23% DECREASE IN NUMBER OF PRIVATE VEHICLES
OWNED BY USERS AFTER SUBSCRIPTION

DISPLACES SOME JOURNEYS FROM PUBLIC TRANSPORT AND MOTORISED 2-WHEELERS

FALL IN TAXI USE (69% OF SUBSCRIBERS USE TAXIS LESS)

Source: French National Carsharing Survey (2013) conducted by 6-t Bureau de recherche



## BASELINE DEMAND FOR CHARGING





# AUTOMAKER -> MOBILITY PROVIDER

## BMW DRIVE NOW - SAN FRANCISCO, USA





#### INTELLIGNET SCHEDULING







## CLOSING THOUGHTS



# BIG IDEAS ARE SHAPING THE FUTURE OF EVS AND CAR SHARING.





# CREATING OPPORTUNITIES FOR MASS MARKET ADOPTION.





# SHARED EVs MAKE CITIES SMARTER AND MORE SUSTAINABLE.





## THANK YOU

#### **David Beeton**

Managing Director | Urban Foresight Limited

Newcastle upon Tyne | United Kingdom

david.beeton@urbanforesight.org

twitter: dbeeton

web: <u>urbanforesight.org</u>

twitter: @UrbanForesight

email: info@urbanforesight.org