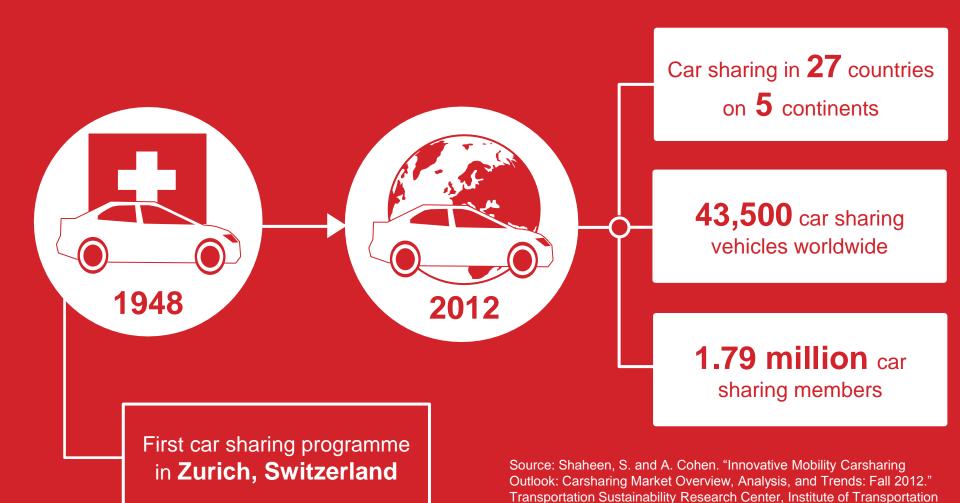

#### **EVOLUTION OF CAR SHARING**

Studies, University of California, Berkeley, 2012.