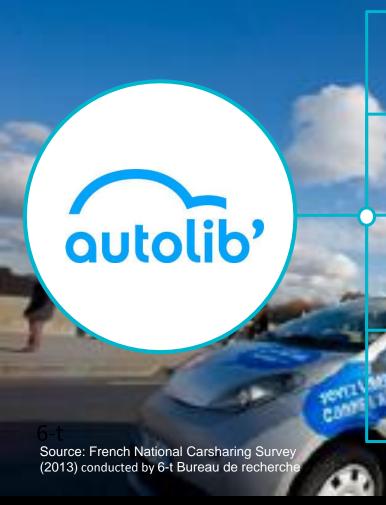

#### **AUTOLIB' USERS**

USERS ARE MAINLY EXECUTIVES (64%) BUT SOME STUDENTS ARE ALSO ATTRACTED TO THE SERVICE

GREATER USE FOR COMMUTING THAN ROUND TRIP
CAR SHARING

67% USERS CITE RESERVED PARKING AS THE MAIN FACTOR THAT MAKES IT MORE PRACTICAL THAN A PRIVATE CAR

ONLY 18% OF USERS SUBSCRIBED BECAUSE IT IS CHEAPER THAN A PRIVATE CAR

ECOLOGICAL VALUES ONLY PLAY A MINOR ROLE IN DECISION TO USE AUOTOLIB'

#### **AUTOLIB' IMPACTS**

REPLACES 3 PRIVATE CARS
AND FREES 2 PARKING SPACES

11% DECREASE IN VEHICLE KM TRAVELLED (PRIVATE VEHICLE + AUTOLIB')

23% DECREASE IN NUMBER OF PRIVATE VEHICLES
OWNED BY USERS AFTER SUBSCRIPTION

DISPLACES SOME JOURNEYS FROM PUBLIC TRANSPORT AND MOTORISED 2-WHEELERS

FALL IN TAXI USE (69% OF SUBSCRIBERS USE TAXIS LESS)

Source: French National Carsharing Survey (2013) conducted by 6-t Bureau de recherche