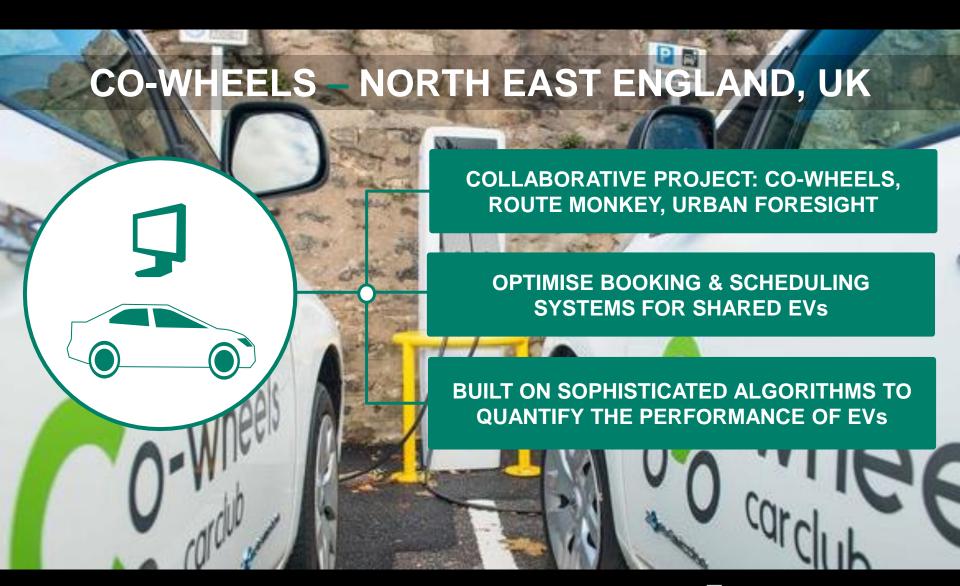

RKING AS THE MAIN FACTOR THAT MAKES IT MORE PRACTICAL THAN A PRIVATE CAR

ONLY 18% OF USERS SUBSCRIBED BECAUSE IT IS CHEAPER THAN A PRIVATE CAR

ECOLOGICAL VALUES ONLY PLAY A MINOR ROLE IN DECISION TO USE AUOTOLIB'

#### **AUTOLIB' IMPACTS**



REPLACES 3 PRIVATE CARS
AND FREES 2 PARKING SPACES

11% DECREASE IN VEHICLE KM TRAVELLED (PRIVATE VEHICLE + AUTOLIB')

23% DECREASE IN NUMBER OF PRIVATE VEHICLES
OWNED BY USERS AFTER SUBSCRIPTION

DISPLACES SOME JOURNEYS FROM PUBLIC TRANSPORT AND MOTORISED 2-WHEELERS

FALL IN TAXI USE (69% OF SUBSCRIBERS USE TAXIS LESS)

Source: French National Carsharing Survey (2013) conducted by 6-t Bureau de recherche



## BASELINE DEMAND FOR CHARGING





# AUTOMAKER -> MOBILITY PROVIDER

## BMW DRIVE NOW - SAN FRANCISCO, USA





#### INTELLIGNET SCHEDULING







## CLOSING THOUGHTS



# BIG IDEAS ARE SHAPING THE FUTURE OF EVS AND CAR SHARING.





# CREATING OPPORTUNITIES FOR MASS MARKET ADOPTION.





# SHARED EVs MAKE CITIES SMARTER AND MORE SUSTAINABLE.





## THANK YOU

#### **David Beeton**

Managing Director | Urban Foresight Limited

Newcastle upon Tyne | United Kingdom

david.beeton@urbanforesight.org

twitter: dbeeton

web: <u>urbanforesight.org</u>

twitter: @UrbanForesight

email: info@urbanforesight.org