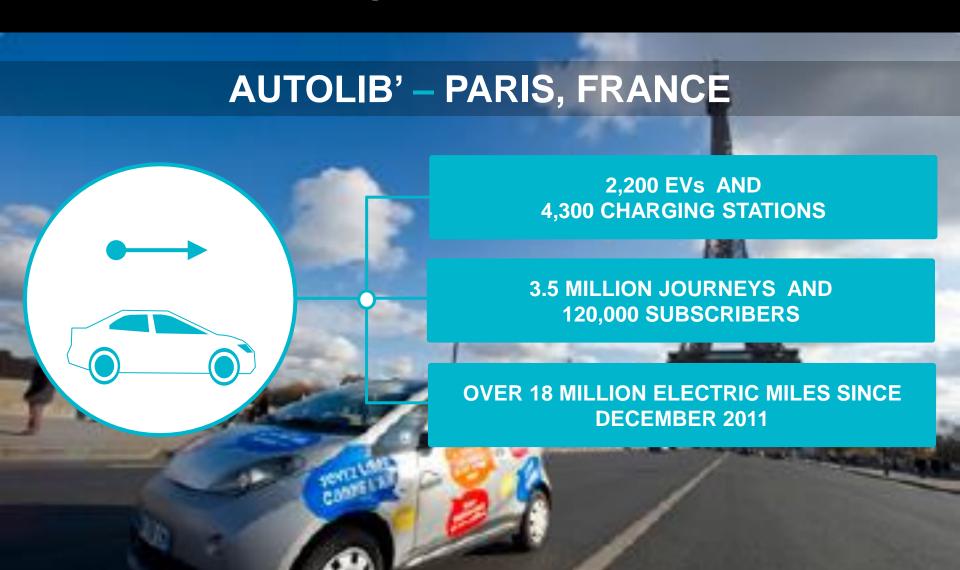

#### **AUTOLIB' USERS**

USERS ARE MAINLY EXECUTIVES (64%) BUT SOME STUDENTS ARE ALSO ATTRACTED TO THE SERVICE

GREATER USE FOR COMMUTING THAN ROUND TRIP
CAR SHARING

67% USERS CITE RESERVED PARKING AS THE MAIN FACTOR THAT MAKES IT MORE PRACTICAL THAN A PRIVATE CAR

ONLY 18% OF USERS SUBSCRIBED BECAUSE IT IS CHEAPER THAN A PRIVATE CAR

ECOLOGICAL VALUES ONLY PLAY A MINOR ROLE IN DECISION TO USE AUOTOLIB'

#### **AUTOLIB' IMPACTS**

REPLACES 3 PRIVATE CARS
AND FREES 2 PARKING SPACES

11% DECREASE IN VEHICLE KM TRAVELLED (PRIVATE VEHICLE + AUTOLIB')

23% DECREASE IN NUMBER OF PRIVATE VEHICLES
OWNED BY USERS AFTER SUBSCRIPTION

DISPLACES SOME JOURNEYS FROM PUBLIC TRANSPORT AND MOTORISED 2-WHEELERS

FALL IN TAXI USE (69% OF SUBSCRIBERS USE TAXIS LESS)

Source: French National Carsharing Survey (2013) conducted by 6-t Bureau de recherche