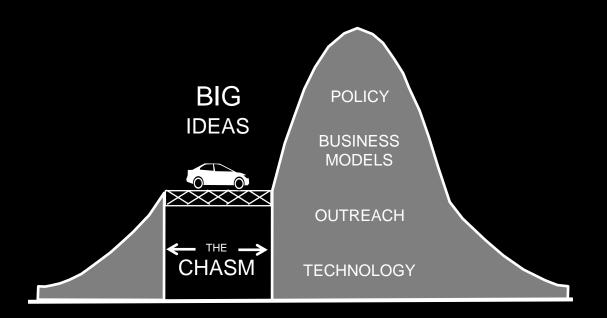

ECOLOGICAL VALUES ONLY PLAY A MINOR ROLE IN DECISION TO USE AUOTOLIB'

#### **AUTOLIB' IMPACTS**



REPLACES 3 PRIVATE CARS
AND FREES 2 PARKING SPACES

11% DECREASE IN VEHICLE KM TRAVELLED (PRIVATE VEHICLE + AUTOLIB')

23% DECREASE IN NUMBER OF PRIVATE VEHICLES
OWNED BY USERS AFTER SUBSCRIPTION

DISPLACES SOME JOURNEYS FROM PUBLIC TRANSPORT AND MOTORISED 2-WHEELERS

FALL IN TAXI USE (69% OF SUBSCRIBERS USE TAXIS LESS)

Source: French National Carsharing Survey (2013) conducted by 6-t Bureau de recherche



## BASELINE DEMAND FOR CHARGING





# AUTOMAKER -> MOBILITY PROVIDER

## BMW DRIVE NOW - SAN FRANCISCO, USA





#### INTELLIGNET SCHEDULING







## CLOSING THOUGHTS



# BIG IDEAS ARE SHAPING THE FUTURE OF EVS AND CAR SHARING.





# CREATING OPPORTUNITIES FOR MASS MARKET ADOPTION.





# SHARED EVs MAKE CITIES SMARTER AND MORE SUSTAINABLE.





## THANK YOU

#### **David Beeton**

Managing Director | Urban Foresight Limited

Newcastle upon Tyne | United Kingdom

david.beeton@urbanforesight.org

twitter: dbeeton

web: <u>urbanforesight.org</u>

twitter: @UrbanForesight

email: info@urbanforesight.org